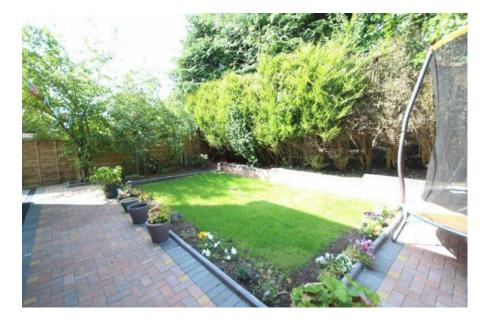

Set back from the road, the detached property affords a large block paved driveway to the front leading to a single garage with up and over door. A lawn garden with flower bed borders can also be found at the front of the property. A private low maintenance garden with block paving and lawn with flower bed borders.