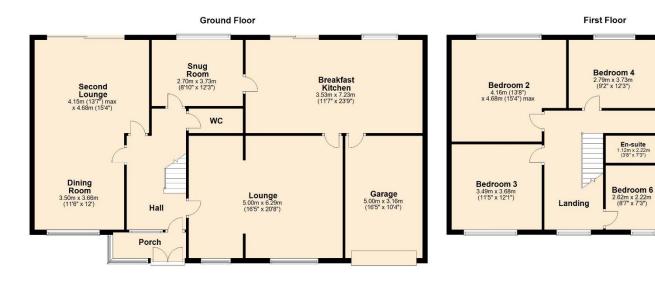

The extremely spacious residence offers superb family living accommodation with the potential to be extended further over the garage (subject to relevant planning permissions). Internally, the well-presented property briefly comprises of a porch, hall, downstairs w/c, four reception rooms, modern breakfast kitchen, six bedrooms, en-suite shower room and family bathroom. The property benefits from having gas central heating and uPVC double glazing.

The property is Freehold.

Reside Estate Agency Plan produced using PlanUp. Bedroom 5

2.52m x 3.98m (8'3" x 13'1")

Bedroom 1 3.78m x 3.98m (12'5" x 13'1")

Family Bathroom 2.41m x 2.29m (7'11" x 7'6")